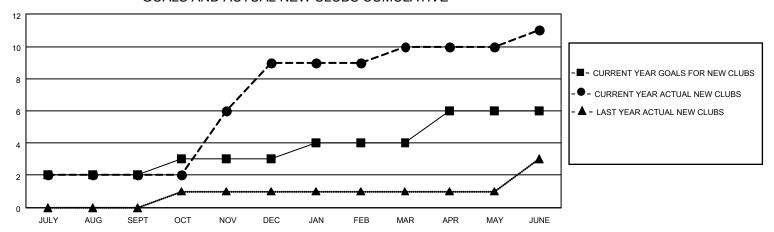

## GOALS AND ACTUAL NEW CLUBS CUMULATIVE

## MONTHLY MEMBERSHIP PROGRESS REPORT

LOCATION INDIA District 318 E Results as of: 6/30/2021

| Clubs         |               |             |               | Members               |                        |                         |                                                    |  |
|---------------|---------------|-------------|---------------|-----------------------|------------------------|-------------------------|----------------------------------------------------|--|
|               | RESULTS FOR   | R 2020-2021 |               | RESULTS FOR 2020-2021 |                        |                         |                                                    |  |
| QUARTER       | NEW CLUB GOAL | NEW CLUBS   | DROPPED CLUBS | QUARTER MEMI          | BER GROWTH NET<br>GOAL | MEMBER GROWTH<br>ACTUAL | DROPPED<br>MEMBERS ACTUAL<br>(including transfers) |  |
| JULY/AUG/SEPT | 2             | 2           | 0             | JULY/AUG/SEPT         | 75                     | 196                     | 112                                                |  |
| OCT/NOV/DEC   | 1             | 7           | 0             | OCT/NOV/DEC           | 40                     | 584                     | 299                                                |  |
| JAN/FEB/MAR   | 1             | 1           | 4             | JAN/FEB/MAR           | 30                     | 118                     | 151                                                |  |
| APR/MAY/JUNE  | 2             | 1           | 0             | APR/MAY/JUNE          | 50                     | 219                     | 348                                                |  |