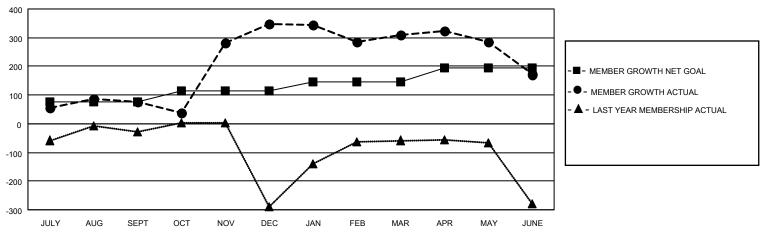

## GOALS AND ACTUAL MEMBERS CUMULATIVE

| DROPPED CLUBS: 4            |     | 118 CLUBS OF 152 ADDED 1 OR MORE | GENDER DISTRIBUTION        |                |       |
|-----------------------------|-----|----------------------------------|----------------------------|----------------|-------|
|                             |     | NEW MEMBERS                      | MALE                       | 4,464 (77.11%) |       |
| DROPPED MEMBERS             |     |                                  | FEMALE                     | 1,325 (22.89%) |       |
| DECEASED                    | 31  | CLICK HERE FOR CUMULATIVE        | TOTAL FAMILY UNIT MEMBERS  |                | 2,275 |
| CLUB CANCELLED 81 OTHER 798 |     | MEMBERSHIP DATA                  | FAMILY MEMBERS PAYING HALF |                | 1,195 |
| TOTAL                       | 910 |                                  | 5020                       |                |       |

## MONTHLY MEMBERSHIP PROGRESS REPORT

LOCATION INDIA District 318 E Results as of: 6/30/2021

| Clubs         |               |             |               | Members               |                        |                         |                                                    |  |
|---------------|---------------|-------------|---------------|-----------------------|------------------------|-------------------------|----------------------------------------------------|--|
|               | RESULTS FOR   | R 2020-2021 |               | RESULTS FOR 2020-2021 |                        |                         |                                                    |  |
| QUARTER       | NEW CLUB GOAL | NEW CLUBS   | DROPPED CLUBS | QUARTER MEMI          | BER GROWTH NET<br>GOAL | MEMBER GROWTH<br>ACTUAL | DROPPED<br>MEMBERS ACTUAL<br>(including transfers) |  |
| JULY/AUG/SEPT | 2             | 2           | 0             | JULY/AUG/SEPT         | 75                     | 196                     | 112                                                |  |
| OCT/NOV/DEC   | 1             | 7           | 0             | OCT/NOV/DEC           | 40                     | 584                     | 299                                                |  |
| JAN/FEB/MAR   | 1             | 1           | 4             | JAN/FEB/MAR           | 30                     | 118                     | 151                                                |  |
| APR/MAY/JUNE  | 2             | 1           | 0             | APR/MAY/JUNE          | 50                     | 219                     | 348                                                |  |